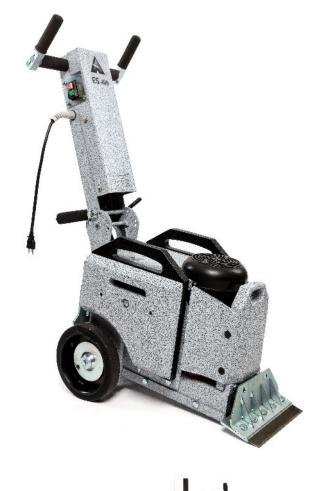

## ES-400 Walk Behind Scraper

## Patent # 10294683, 10774550, 10968647

| Technical Data     |                  |
|--------------------|------------------|
| Power Supply       | 110 VAC          |
| Drive System       | Hydraulic        |
| Motor Size         | 1.5 HP           |
| Speed              | 52 ft/min        |
| Cutting Action     | Orbital 3510 RPM |
| Total Weight       | 425 lbs          |
| Removable Weight   | 194 lbs          |
| Length             | 29"              |
| Width              | 16.5"            |
| Height (Operating) | 42.5"            |
| Height (Storage)   | 23"              |

## **Design Features**

- Self-propelled forward and reverse
- Forward speed control with full speed reverse
- 6 Position adjustable handle
- Simple and robust components for long service life and less maintenance
- Removable weights for easy transportation
- Patented design improves efficiency significantly over other hydraulic machines