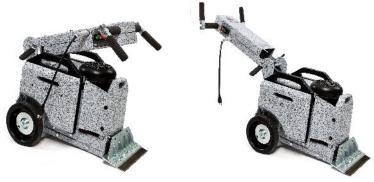

## ES-400 Walk Behind Scraper

## Patent # 10294683, 10774550, 10968647

| Technical Data     |                  |
|--------------------|------------------|
| Power Supply       | 110 VAC          |
| Drive System       | Hydraulic        |
| Motor Size         | 1.5 HP           |
| Speed              | 52 ft/min        |
| Cutting Action     | Orbital 3510 RPM |
| Total Weight       | 425 lbs          |
| Removable Weight   | 194 lbs          |
| Length             | 29"              |
| Width              | 16.5"            |
| Height (Operating) | 42.5"            |
| Height (Storage)   | 23"              |

## **Design Features**

- Self-propelled forward and reverse
- Forward speed control with full speed reverse
- 6 Position adjustable handle
- Simple and robust components for long service life and less maintenance
- Removable weights for easy transportation
- Patented design improves efficiency significantly over other hydraulic machines