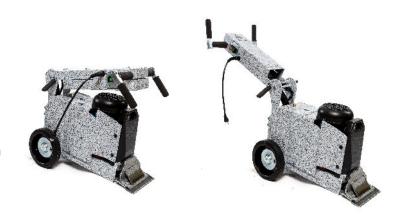

## ES-200 Walk Behind Scraper

## U.S. Patent # 10294683, 10774550, 10968647

| Technical Data     |                  |
|--------------------|------------------|
| Power Supply       | 110 VAC          |
| Drive System       | Hydraulic        |
| Motor Size         | 1.5 HP           |
|                    | -                |
| Speed              | 68 ft/min        |
| Cutting Action     | Orbital 3510 RPM |
| Total Weight       | 262 lbs          |
| Removable Weight   | 31 lbs           |
| Length             | 29"              |
| Width              | 16.5"            |
| Height (Operating) | 42.5"            |
| Height (Storage)   | 23"              |

## **Design Features**

- Self-propelled forward and reverse
- Forward speed control with full speed reverse
- 6 Position adjustable handle
- Simple and robust components for long service life and less maintenance
- Removable weights for easy transportation
- Patented design improves efficiency significantly over other hydraulic machines