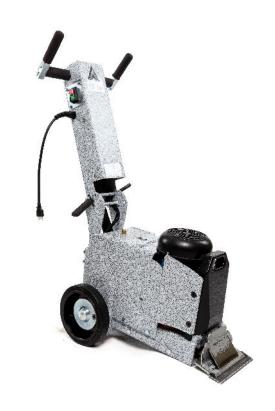

## ES-200 Walk Behind Scraper

## U.S. Patent # 10294683, 10774550, 10968647

| Technical Data     |                  |
|--------------------|------------------|
| Power Supply       | 110 VAC          |
| Drive System       | Hydraulic        |
| Motor Size         | 1.5 HP           |
|                    | -                |
| Speed              | 68 ft/min        |
| Cutting Action     | Orbital 3510 RPM |
| Total Weight       | 262 lbs          |
| Removable Weight   | 31 lbs           |
| Length             | 29"              |
| Width              | 16.5"            |
| Height (Operating) | 42.5"            |
| Height (Storage)   | 23"              |

## **Design Features**

- Self-propelled forward and reverse
- Forward speed control with full speed reverse
- 6 Position adjustable handle
- Simple and robust components for long service life and less maintenance
- Removable weights for easy transportation
- Patented design improves efficiency significantly over other hydraulic machines