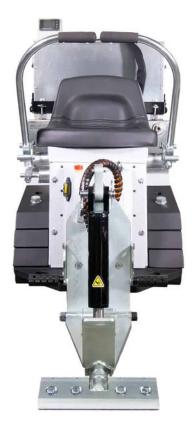

## **DESIGN FEATURES**

- Low seat hight for easy operator mounting
- Slide plate adjustable from seat
- Smooth controls allow for easy handling
- Quiet operation
- Unrestricted view of cutting head and work area
- Zero turn radius
- Patented F.S.T. design allows big machine performance in a very compact size
- Fits in vans and small elevators
- Up to 3 hour runtime with option to change outbattery for continuous operation