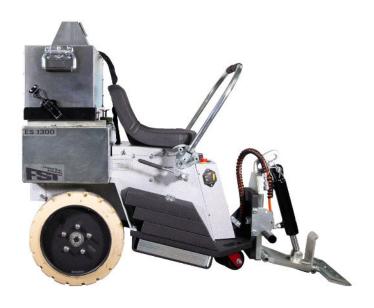

## ES 1300

| TECHNICAL DATA   |                  |
|------------------|------------------|
| Power Supply     | 48 VDC           |
| Drive System     | Hydraulic        |
| Motor Size       | 5 HP             |
| Speed            | Up To 140 ft/min |
| Total Weight     | 1300 lbs         |
| Removable Weight | 325.5 lbs        |
| Length           | 52″              |
| Width            | 24″              |
| Height           | 44.25″           |

## **DESIGN FEATURES**

- Low seat hight for easy operator mounting
- Slide plate adjustable from seat
- Smooth controls allow for easy handling
- Quiet operation
- Unrestricted view of cutting head and work area
- Zero turn radius
- Patented F.S.T. design allows big machine performance in a very compact size
- Fits in vans and small elevators
- Up to 3 hour runtime with option to change outbattery for continuous operation