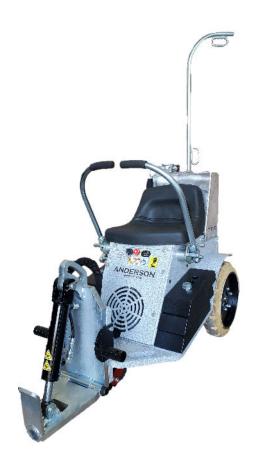

## ES-1000

## **Design Features**

- Low seat hight for easy operator mounting
- Slide plate adjustable from seat
- Smooth controls allow for easy handling
- Very quiet operation
- Unrestricted view of cutting head and work area
- Zero turn radius
- Patented design allows big machine performance in a very compact size
- Fits in any elevator or van

## Patent # 10273700

| Technical Data   |              |
|------------------|--------------|
| Power Supply     | 230V 1 Phase |
| Drive System     | Hydraulic    |
| Motor Size       | 3 HP         |
| Speed            | 100 ft/min   |
| Total Weight     | 905 lbs      |
| Removable Weight | 180 lbs      |
| Length           | 51"          |
| Width            | 24"          |
| Height           | 39"          |